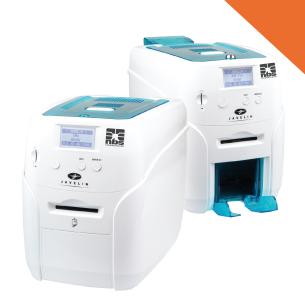

## **RIBBONS**

NBS Technologies offers a variety of consumables for the Javelin printer series. Printers include the Javelin DNA & PRO, J1000i and the Javelin Laminator.

### Iquelin DNA & PRO

| JUVEIII DINA & FRO   |                                                                               |
|----------------------|-------------------------------------------------------------------------------|
| Code                 | Description                                                                   |
| 61123501             | YMCKO color ribbon 200 images                                                 |
| 61123511             | YMCKOK (use in dual sided) 167 images                                         |
| 61123513             | YMC (Half-panel) KO, 400 images                                               |
| 61123110             | Black Mono Ribbon 1000 images                                                 |
| 61123201             | Black Resin, and overlay, 500 images                                          |
| 61123114             | Red Mono Ribbon, 1 000 images                                                 |
| 61123112             | Blue Mono Ribbon, 1 000 Images                                                |
| 61123113             | White Mono Ribbon, 1 000 images                                               |
| 61123116             | Gold Mono Metallic ribbon, 1 000 images                                       |
| 61123117<br>61123118 | Silver Mono Metallic Ribbon, 1 000 images<br>Scratch Off ribbon, 1 000 images |
| 61100929             | Cleaning card Kit, 3std cards, 1 long T-Card,                                 |
|                      | 3 swabs                                                                       |
| T-8943000Q           | Replacement print head DNA/Pro                                                |
| 61100931             | Replacement cleaning roller (washable)                                        |
| 61100915             | Short Cleaning Cards                                                          |
| 61100919             | Long Cleaning Cards                                                           |
| J1000i               |                                                                               |
| Code                 | Description                                                                   |
| 61201501             | Description YMCK full color ribbon with resin black                           |
| 61201502             | YMCKK full color ribbon with 2 resin black panels                             |
| 61201503             | YMCFK UV full color ribbon with resin black & UV                              |
| 61201510             | Re-Transfer film (clear)                                                      |
|                      |                                                                               |
| Laminates            |                                                                               |
| Code                 | Description                                                                   |
| 61122101             | Clear laminate patch 1.0 mil                                                  |
| 61122102             | Clear laminate overlay 1.0 mil                                                |
| 61122103             | Holographic laminate patch 1.0 mil                                            |
|                      |                                                                               |