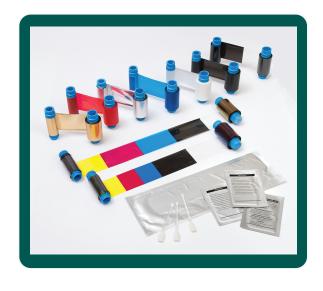

#### Consumables we supply:

- Dye sublimation color ribbons
- Thermal transfer mono ribbons in a number of colors
- Overlay Ribbons
- Scratch off ribbons
- Print head replacements
- Cleaning Cards, and swabs

### Iquelin DNA & PRO

| JUVEIII DINA & FRO   |                                                                               |
|----------------------|-------------------------------------------------------------------------------|
| Code                 | Description                                                                   |
| 61123501             | YMCKO color ribbon 200 images                                                 |
| 61123511             | YMCKOK (use in dual sided) 167 images                                         |
| 61123513             | YMC (Half-panel) KO, 400 images                                               |
| 61123110             | Black Mono Ribbon 1000 images                                                 |
| 61123201             | Black Resin, and overlay, 500 images                                          |
| 61123114             | Red Mono Ribbon, 1 000 images                                                 |
| 61123112             | Blue Mono Ribbon, 1 000 Images                                                |
| 61123113             | White Mono Ribbon, 1 000 images                                               |
| 61123116             | Gold Mono Metallic ribbon, 1 000 images                                       |
| 61123117<br>61123118 | Silver Mono Metallic Ribbon, 1 000 images<br>Scratch Off ribbon, 1 000 images |
| 61100929             | Cleaning card Kit, 3std cards, 1 long T-Card,                                 |
|                      | 3 swabs                                                                       |
| T-8943000Q           | Replacement print head DNA/Pro                                                |
| 61100931             | Replacement cleaning roller (washable)                                        |
| 61100915             | Short Cleaning Cards                                                          |
| 61100919             | Long Cleaning Cards                                                           |
| J1000i               |                                                                               |
| Code                 | Description                                                                   |
| 61201501             | Description YMCK full color ribbon with resin black                           |
| 61201502             | YMCKK full color ribbon with 2 resin black panels                             |
| 61201503             | YMCFK UV full color ribbon with resin black & UV                              |
| 61201510             | Re-Transfer film (clear)                                                      |
|                      |                                                                               |
| Laminates            |                                                                               |
| Code                 | Description                                                                   |
| 61122101             | Clear laminate patch 1.0 mil                                                  |
| 61122102             | Clear laminate overlay 1.0 mil                                                |
| 61122103             | Holographic laminate patch 1.0 mil                                            |
|                      |                                                                               |