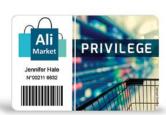

#### PRINT ALL YOUR CARDS

Increase the profitability of your investment by printing all your badges and cards linked to your profession. Create your card designs with office software, replace Flex and Duplex consumables, and print your various badges in color on white cards:

Employee badges

Loyalty cards

Invitations to your events