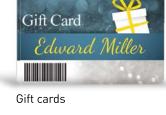

# YOUR PRICE TAGS ON PLASTIC CARDS

# PERSONALIZED PRICE TAGS THAT STAND OUT

- Maximum flexibility and responsiveness: print your labels on demand, directly at your point of sale and benefit from up-todate labeling in real time.
- Independence: free yourself from delivery lead times and minimum order quantities set by your label suppliers.

# A STRONGER BRAND IMAGE

- Unique labels: personalize your price tags by adding your logo and your choice of graphic features to stand out from your competitors.
- Professional appearance on your display stands: create harmony across all your shelves and spark customer interest with attractive labels.
- Clear and legible communication with black labels printed in white with a chalkboard finish.