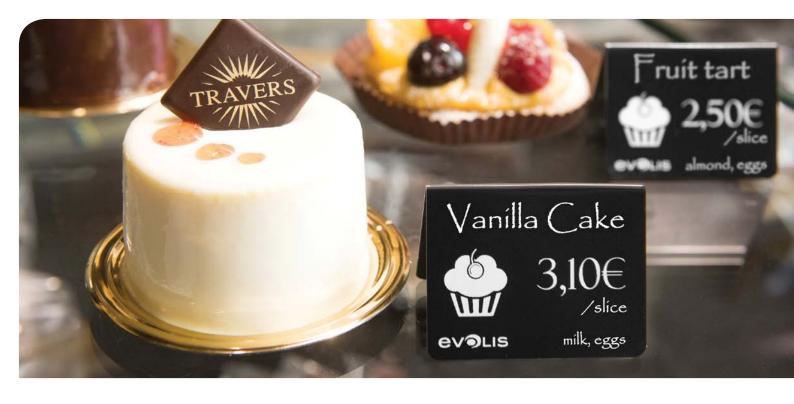

# A STRONGER BRAND IMAGE

- Unique labels: personalize your price tags by adding your logo and your choice of graphic features to stand out from your competitors.
- Professional appearance on your display stands: create harmony across all your shelves and spark customer interest with attractive labels.
- Clear and legible communication with black labels printed in white with a chalkboard finish.

# SIMPLIFIED DISPLAY OF ALL PRODUCT INFORMATION

#### FRONT OF THE CARD FOR YOUR CUSTOMERS

- Clear and complete consumer information covering:
  - Food safety: origin and composition
  - Type of diet: allergies, particular diets, customs, traditions, or religious practices
  - Responsible consumption: organic and/or locally produced product.
- Focus on your promotions and new products: identify new products and special offers by adding notes directly on your price tags.

#### BACK OF THE CARD FOR YOUR STAFF

Transform your price tags into real sales tools by displaying all the useful information to your staff on the reverse side.