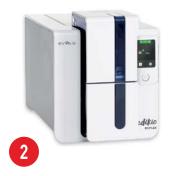

#### 2. HIGH-PERFORMANCE PRINTER

- Edikio printers are easy to use: they work just as easily as a standard office printer.
- **Print in record time, individually or in batches:** print a price tag in 15 seconds!
- Discreet integration into your work environment: Edikio printers by Evolis are compact, so they can be used without constraints at your point of sale or office.