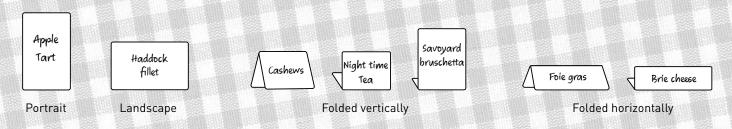

#### CHOOSE THE LAYOUT OF YOUR LABELS

The advantage of plastic cards is that they can be presented in many different ways, with or without holders.

#### LARGE RANGE OF HOLDERS FOR LABELS

The Edikio range includes various holders for price tags. These holders are adapted to standard displays: narrow or wide, magnetic, holders that can be placed or are on spikes, holders that can take 2 cards, and specific to your profession (delicatessen, caterer, fish market, etc.).