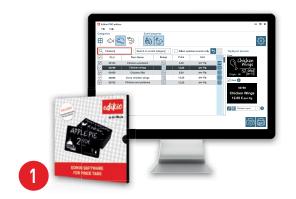

#### 1. DEDICATED SOFTWARE WITH HIGH ADDED VALUE

Edikio is the only price tag management software designed specifically for retailers.

It allows you to use your own list in Microsoft Excel $^{\text{TM}}$  format and sort your items by category.

#### Easy handling

- Create new categories of items easily with the step-by-step wizard.
- Choose your category, edit the information in the item list, preview your tag in real time, and print it!

#### Varied and customizable contents

- Pre-filled item lists and tag layouts dedicated to every profession, ready to be customized.
- A library of over 350 images and, for a more authentic look, an exclusive chalkboard font.