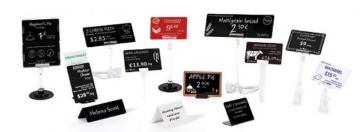

#### LARGE RANGE OF HOLDERS FOR LABELS

The Edikio range includes various holders for price tags. These holders are adapted to standard displays: narrow or wide, magnetic, holders that can be placed or are on spikes, holders that can take 2 cards, and specific to your profession (delicatessen, caterer, fish market, etc.).