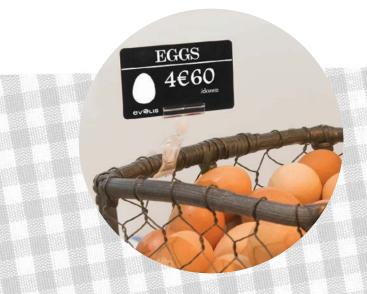

# VISIBILITY AND HYGIENE GUARANTEED

- Ideal dimensions: the credit card format is an ideal size to highlight your products on the display stands.
- Hygiene and durability: very easy to clean, PVC cards are resistant to cold and moisture.

### COMPLIANCE WITH APPLICABLE REGULATIONS

- Display all the information concerning your products, such as:
  - Product name
  - Price and unit of measurement
  - The origin of meats
  - For fish: the scientific name, production method, fishing area and sub-area, and fishing gear used
  - Allergens, etc.