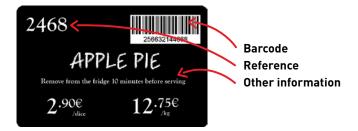

#### BACK OF THE CARD FOR YOUR STAFF

Transform your price tags into real sales tools by displaying all the useful information to your staff on the reverse side.