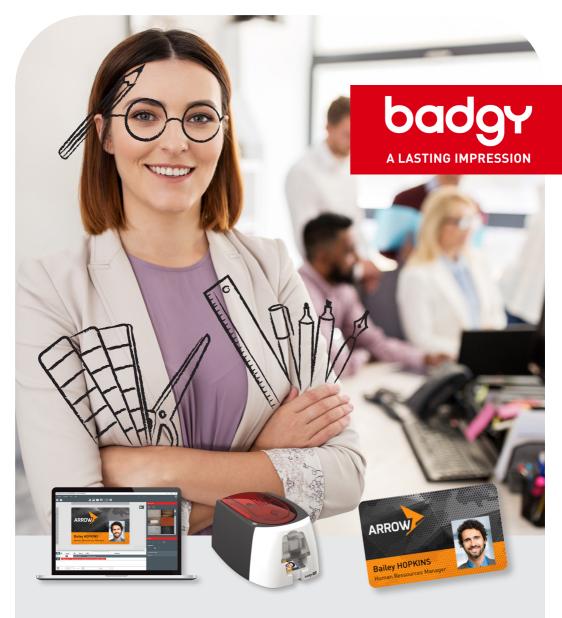

# Don't have to be an expert!

With the Badgy solution, personalize and print your badges and cards yourself

### Your personalized badge in 3 steps only

Badgy, it is an intuitive card designer software and a card printer as easy to use as a standard office printer!

Download a card template from the badge library on www.badgy.com

With Evolis Badge Studio® card designer software, personalize the template by adding your logos, images, photos, texts and barcodes

Print your card...
in less than a minute!

With the badgy 200 solution, you can automatically import information from your databases.

## A COMPLETE OFFER

Online card template library

Evolis Badge Studio® card designer software

Badgy card printer

Color ribbon + PVC cards (53,98 x 85,60 mm) + 1 cleaning card

| 2 BADGY solutions         | badgy 100                                | badgy 200                                              |
|---------------------------|------------------------------------------|--------------------------------------------------------|
| PRINTABLE AREA            | Margin of 1,35 mm (0.05")                | Edge-to-edge                                           |
| PRINTING SPEED            | 45 sec/card - 80 cards/hour              | 38 sec/card- 95 cards/hour                             |
| INCLUDED SOFTWARE         | Evolis Badge Studio®<br>Standard version | Evolis Badge Studio® version + (import from databases) |
| SUPPLIED CONSUMABLES PACK | For 50 prints<br>+ 1 cleaning card       | For 100 prints<br>+ 1 cleaning card                    |